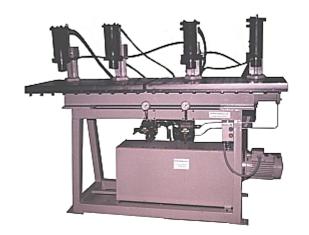

## **Calpe Hydrapress**

Hydraulic Press for joining wooden pieces by means of glueing. Equipped with two tables, each one of them with two positioning cylinders. Provided with adjustable pressure in independent circuits. 380 V.

A proffesional machine, easy to use and to set up.

Equipped with table screw holes for cylinder positioning.

Two independent circuits with adjustable pressure.

## **Technical Features**

| Table dimensions            | 560 x 1000 mm.     |
|-----------------------------|--------------------|
| Mobile table travel         | 45 mm.             |
| Hydraulic group motor       | 3 H.P. 1500 r.p.m. |
| Number of M14 screwed holes | 209                |
| Main cylinder maximum power | 5.7 Tm.            |
| Hydraulic tank capacity     | 50 1.              |